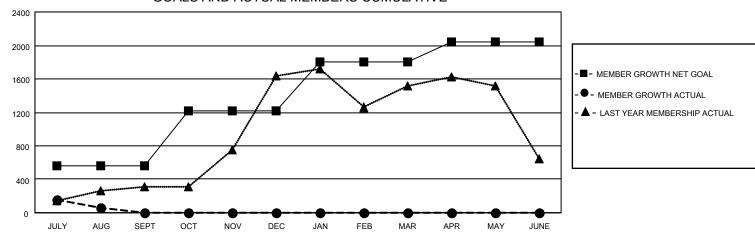

## GOALS AND ACTUAL MEMBERS CUMULATIVE

| DROPPED CLUBS: 8 |     | 122 CLUBS OF 716 ADDED 1 OR<br>MORE NEW MEMBERS | GENDER DISTRIBUTION               |                 |
|------------------|-----|-------------------------------------------------|-----------------------------------|-----------------|
|                  |     |                                                 | MALE                              | 19,135 (81.15%) |
|                  |     |                                                 | FEMALE                            | 4,444 (18.85%)  |
| DROPPED MEMBERS  |     |                                                 | NON BINARY                        | 0 (0.00%)       |
| DECEASED         | 16  |                                                 | PREFER NOT TO ANSWER              | 0 (0.00%)       |
| CLUB CANCELLED   | 138 |                                                 | TOTAL FAMILY UNIT MEMBERS         | 8,036           |
| OTHER            | 226 | CLICK HERE FOR CUMULATIVE                       | TOTAL FAMILY UNIT MEMBERS         | 8,030           |
| TOTAL 380        |     | MEMBERSHIP DATA                                 | FAMILY MEMBERS PAYING HAL<br>DUES | 4,269           |

| ⇃ | Members                    |       |                      |                         |                                                    |  |  |  |  |  |  |
|---|----------------------------|-------|----------------------|-------------------------|----------------------------------------------------|--|--|--|--|--|--|
| ╽ | RESULTS FOR 2021-2022      |       |                      |                         |                                                    |  |  |  |  |  |  |
|   | QUARTER                    | МЕМВЕ | R GROWTH NET<br>GOAL | MEMBER GROWTH<br>ACTUAL | DROPPED<br>MEMBERS ACTUAL<br>(including transfers) |  |  |  |  |  |  |
| l | JULY/AUG/SE                | ĒΡΤ   | 560                  | 468                     | 380                                                |  |  |  |  |  |  |
| ı | OCT/NOV/DEC<br>JAN/FEB/MAR |       | 655                  | 0                       | 0                                                  |  |  |  |  |  |  |
| l |                            |       | 590                  | 0                       | 0                                                  |  |  |  |  |  |  |
|   | APR/MAY/JU                 | NE    | 240                  | 0                       | 0                                                  |  |  |  |  |  |  |