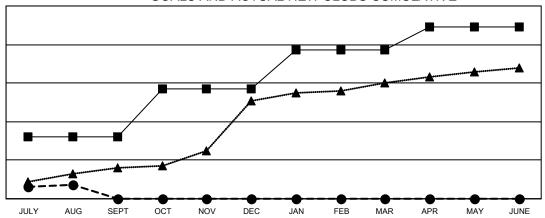

## GOALS AND ACTUAL NEW CLUBS CUMULATIVE

- CURRENT YEAR GOALS FOR NEW CLUBS

- ● - CURRENT YEAR ACTUAL NEW CLUBS

- ▲ - LAST YEAR ACTUAL NEW CLUBS

## DENOMIN TROOKEOOKELOO

Multiple District 318

**LOCATION: INDIA** 

Results as of: 8/31/2021

| Clubs                 |               |           |               |  |  |  |  |  |
|-----------------------|---------------|-----------|---------------|--|--|--|--|--|
| RESULTS FOR 2021-2022 |               |           |               |  |  |  |  |  |
| QUARTER               | NEW CLUB GOAL | NEW CLUBS | DROPPED CLUBS |  |  |  |  |  |
| JULY/AUG/SEPT         | 32            | 7         | 8             |  |  |  |  |  |
| OCT/NOV/DEC           | 25            | 0         | 0             |  |  |  |  |  |
| JAN/FEB/MAR           | 20            | 0         | 0             |  |  |  |  |  |
| APR/MAY/JUNE          | 12            | 0         | 0             |  |  |  |  |  |